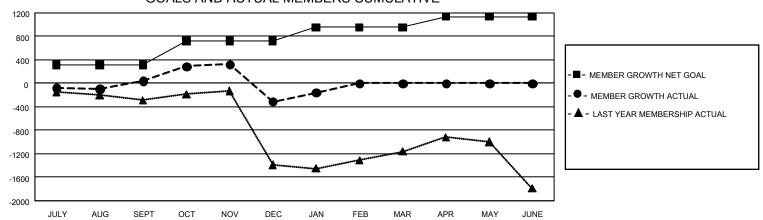

## GOALS AND ACTUAL MEMBERS CUMULATIVE

| DROPPED CLUBS: 31              |       | 278 CLUBS OF 568 ADDED 1 OR MORE<br>NEW MEMBERS | GENDER DISTRIBUTION  MALE 10,973 (76.25%) |                 |       |
|--------------------------------|-------|-------------------------------------------------|-------------------------------------------|-----------------|-------|
|                                |       |                                                 | FEMALE                                    | 3,418 (23.75%)  |       |
| DROPPED MEMBERS                |       |                                                 | T EIVI/ LEE                               | 0,110 (20.1070) |       |
| DECEASED                       | 40    | CLICK HERE FOR CHANN ATIVE                      | TOTAL FAMILY UNIT MEMBERS                 |                 | 4,832 |
| CLUB CANCELLED 412 OTHER 1,064 |       | CLICK HERE FOR CUMULATIVE MEMBERSHIP DATA       | FAMILY MEMBERS PAYING HALF DUES           |                 |       |
|                                |       |                                                 |                                           |                 | 2,624 |
| TOTAL                          | 1,516 |                                                 |                                           |                 |       |