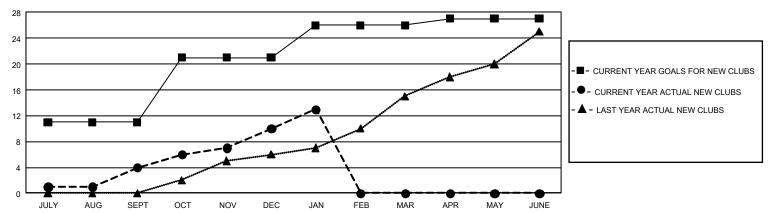

| 4           | 6             | JULY/AUG/SEPT         | 930                    | 515                     | 408                                                |  |
| OCT/NOV/DEC   | 30            | 6           | 24            | OCT/NOV/DEC           | 1,245                  | 713                     | 1,039                                              |  |
| JAN/FEB/MAR   | 15            | 3           | 1             | JAN/FEB/MAR           | 690                    | 269                     | 70                                                 |  |
| APR/MAY/JUNE  | 3             | 0           | 0             | APR/MAY/JUNE          | 543                    | 0                       | 0                                                  |  |

## GOALS AND ACTUAL NEW CLUBS CUMULATIVE



## GOALS AND ACTUAL MEMBERS CUMULATIVE



| DROPPED CLUBS: 31              |       | 278 CLUBS OF 568 ADDED 1 OR MORE<br>NEW MEMBERS | GENDER DISTRIBUTION  MALE 10,973 (76.25%) |                 |       |
|--------------------------------|-------|-------------------------------------------------|-------------------------------------------|-----------------|-------|
|                                |       |                                                 | FEMALE                                    | 3,418 (23.75%)  |       |
| DROPPED MEMBERS                |       |                                                 | T EIVI/ LEE                               | 0,110 (20.1070) |       |
| DECEASED                       | 40    | CLICK HERE FOR CHANN ATIVE                      | TOTAL FAMIL